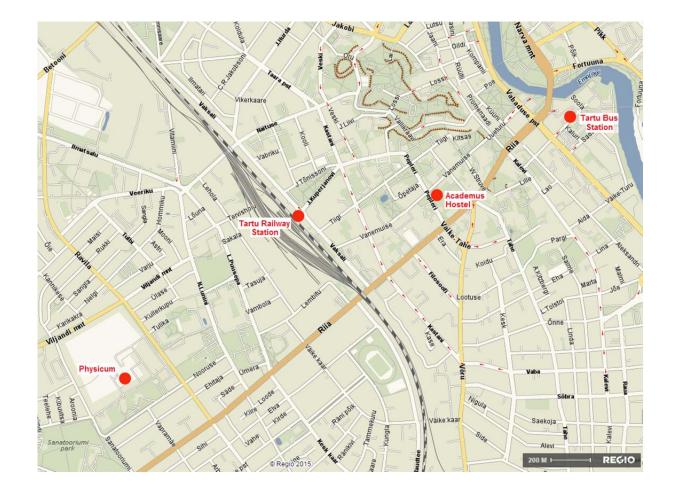

Transport from Tartu to Vilsandi island and back to Tartu is arranged by the organisators of the conference.

On a map you can see locations of Tartu Bus Station, Tartu Railway Station, Academus Hostel and Physicum.